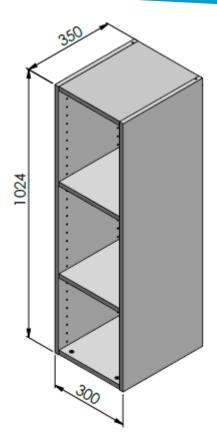

## Technical data

| Name product                         | TALL TOP CABINET-W300XH1024XD350-H30/103-GREY-LM POLAND |  |  |
|--------------------------------------|---------------------------------------------------------|--|--|
| Weight in kg (with packaging)        | 12,9                                                    |  |  |
| Size of product: Lxlxh in centimetre | 30x35x102,4                                             |  |  |
| Colour                               | Grey                                                    |  |  |
| Material                             | Pb/MFC , HDF                                            |  |  |
| Material certification               | FSC Mix                                                 |  |  |
|                                      |                                                         |  |  |
|                                      |                                                         |  |  |
|                                      |                                                         |  |  |